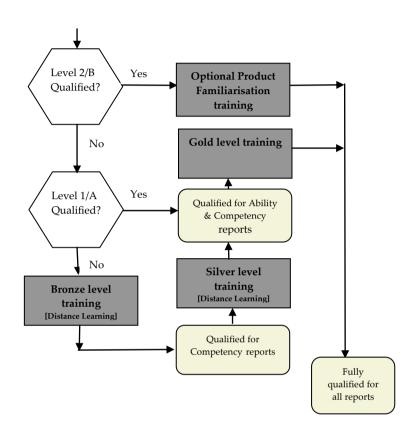

| Course               | For                                                                                                                                                                             | Form                                                                           |
|----------------------|---------------------------------------------------------------------------------------------------------------------------------------------------------------------------------|--------------------------------------------------------------------------------|
| Bronze               | Those who wish<br>to use our                                                                                                                                                    |                                                                                |
|                      | internet<br>delivered<br>competency<br>reports in a<br>selection or<br>counselling<br>context.                                                                                  | Distance<br>learning<br>materials.                                             |
| Silver               | Those who wish<br>to administer and<br>interpret our<br>Ability materials<br>in a selection or<br>counselling<br>context.                                                       | Distance<br>learning<br>materials<br>and post<br>course<br>work.               |
| Gold                 | Those who wish<br>to use all of our<br>materials<br>including full<br>psychometric<br>reports and have<br>an understanding<br>of multi-cultural<br>issues.                      | Pre-<br>course<br>work, 2<br>days class<br>work and<br>post<br>course<br>work. |
| B.P.S.<br>Level<br>A | Those who wish<br>to use<br>Ability/Aptitude<br>materials from a<br>range of<br>suppliers<br>including our<br>Adaptive Ability<br>Tests.                                        | 3 days<br>class<br>work and<br>post<br>course<br>work.                         |
| B.P.S.<br>Level<br>B | Those who wish<br>to use all of our<br>materials<br>including full<br>psychometric<br>reports and have<br>easy access to<br>other publisher's<br>personality<br>questionnaires. | Pre-<br>course<br>work, 3<br>days class<br>work and<br>post<br>course<br>work. |

We provide 5 levels of training: -

We also provide a 3 day classroom course that covers Bronze, Silver & Gold.

For further details please contact: Dr Colin Selby, Selby & Mills Limited Prospect House, Prospect Place Beechen Cliff BATH BA24QP